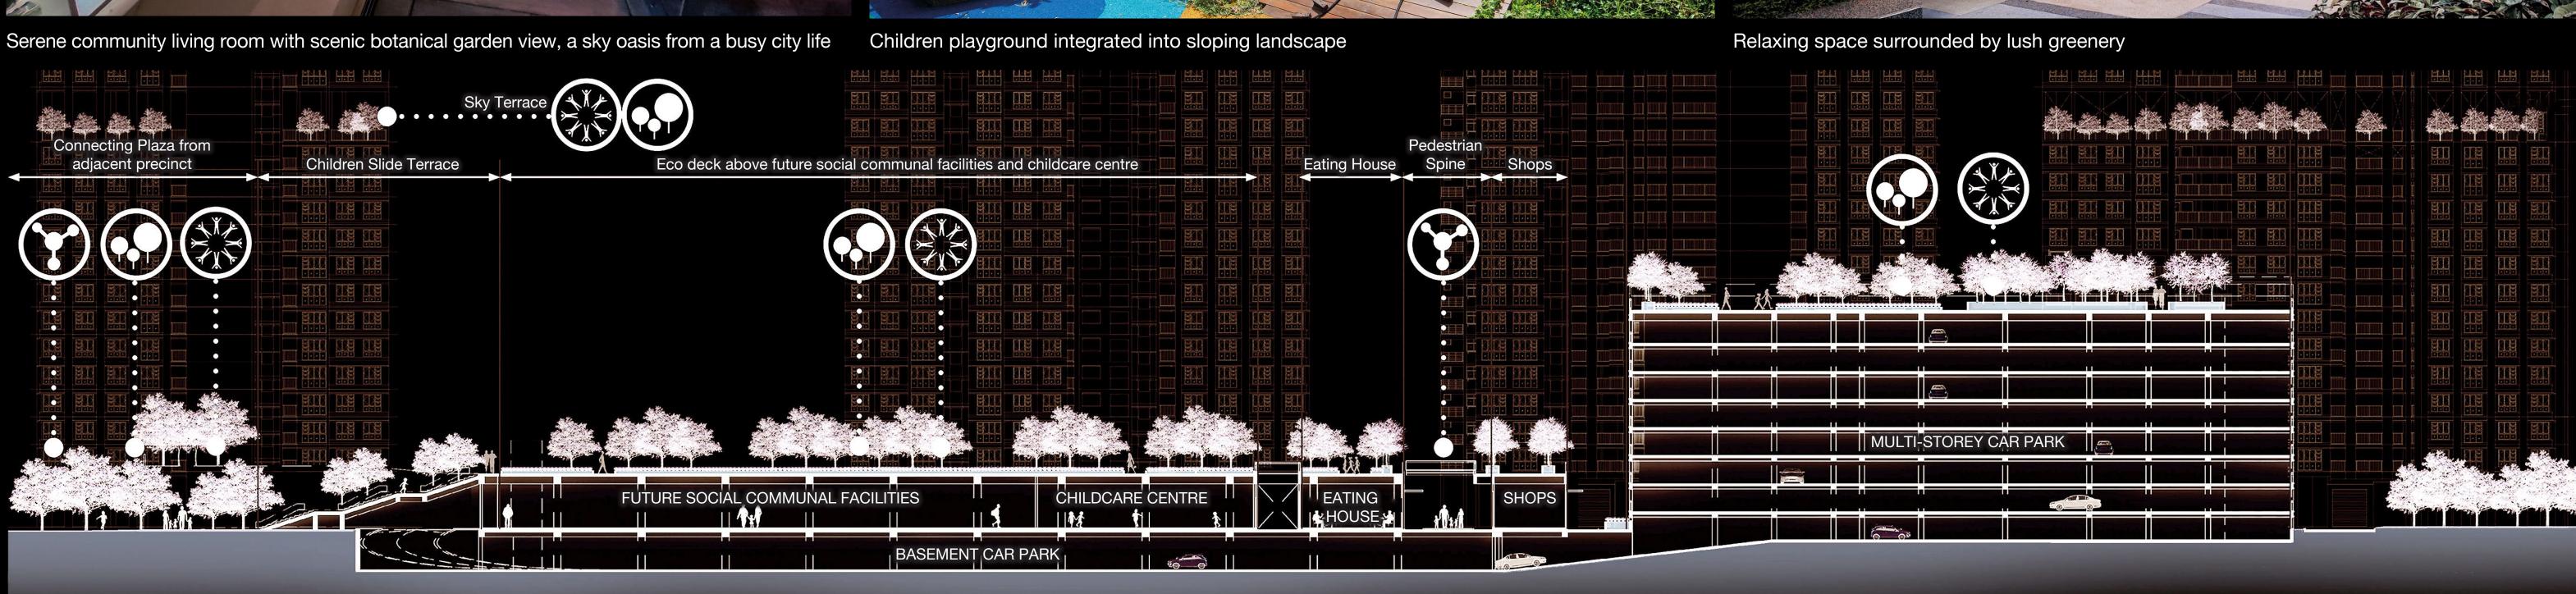

The development offers a total of 1,192 residential units with convenient access to a range of amenities such as an eatery, a mini-mart, a selection of shops and a childcare centre. It comprises 6 residential blocks and features a multi-storey car park interconnected with a single-storey basement car park. A series of landscaped greenery at various levels terminates at an interesting sloped playground built into the side of the amenity building.

## **Landscape and Community**

Landscape spaces at SkyOasis @ Dawson offer varied communal amenities and are designed to be integrated with its surroundings.

An eco-deck on the second level functions as an extension of the Alexandra Canal Linear Park, providing spaces for enjoyment for those living within and around the estate. These amenities include a children's playground, slide terrace, adventure slopes and adult fitness stations.

A central pedestrian thoroughfare, flanked by a wide selection of shops, guide residents from the residential blocks to the linear park and public transport nodes. Meticulous detail is also given to the design and execution of ground-level spaces, such as pavilions and drop-off porches. The different levels within the development are integrated with play equipment to encourage play and exercise.