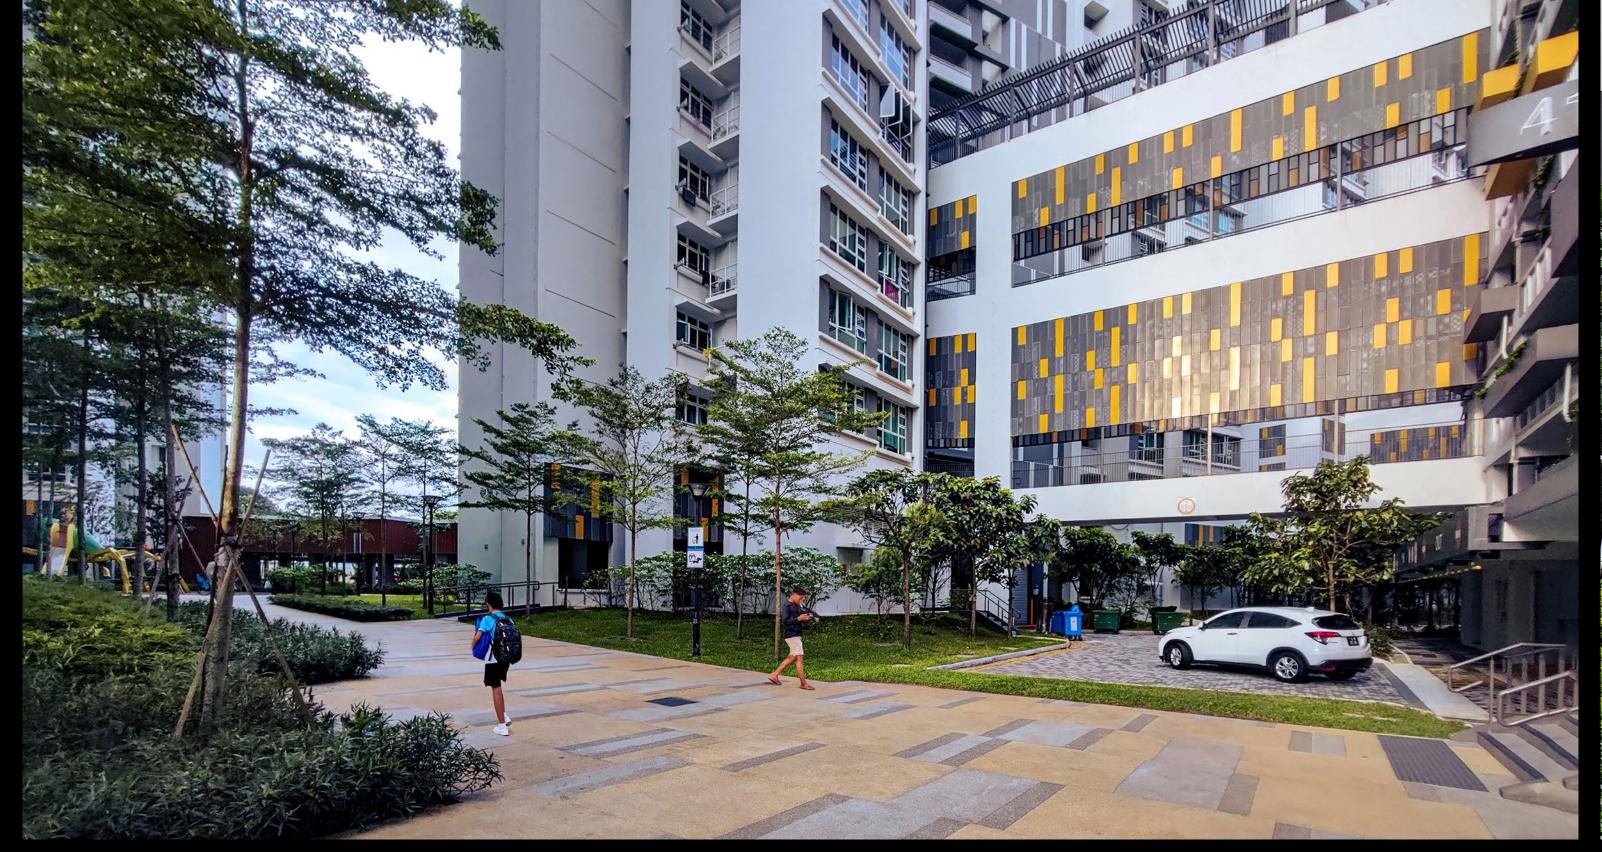

The development offers a total of 1,192 residential units with convenient access to a range of amenities such as an eatery, a mini-mart, a selection of shops and a childcare centre. It comprises 6 residential blocks and features a multi-storey car park interconnected with a single-storey basement car park. A series of landscaped greenery at various levels terminates at an interesting sloped playground built into the side of the amenity building.

Residential blocks are designed with varying tower heights to break the monotony of the urban skyline, creating a welcoming urban relief with seamless connection with the linear park and its surroundings

A central pedestrian throughfare sits atop the basement car park, providing clear segregation between vehicular and pedestrian circulation

An inviting entrance and drop-off porch that exudes a resort-like ambiance, welcoming residents to an oasis of calmness