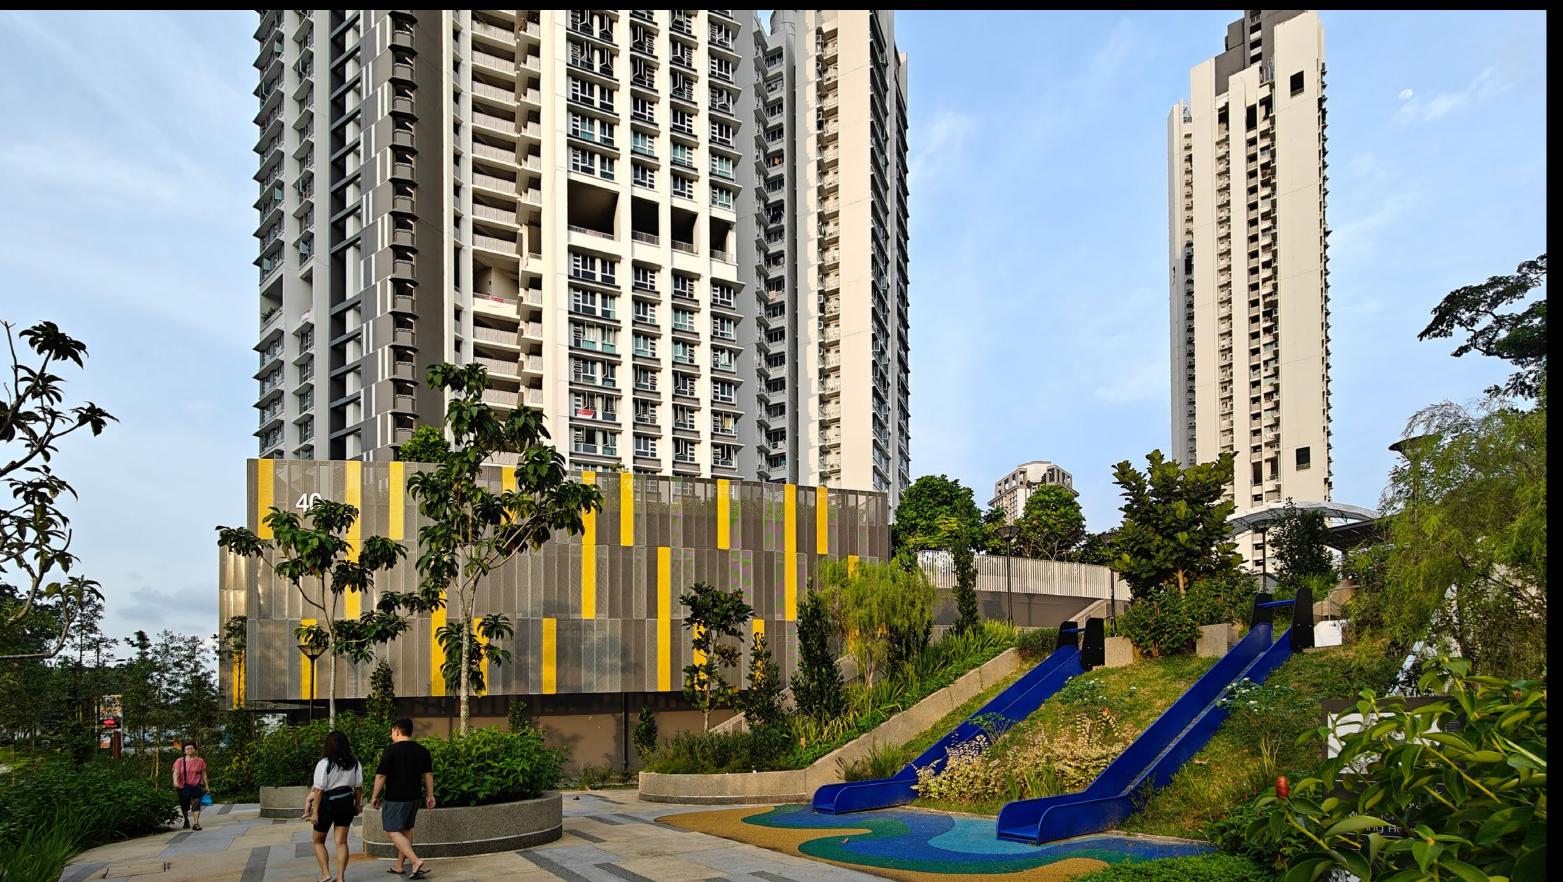

The development offers a total of 1,192 residential units with convenient access to a range of amenities such as an eatery, a mini-mart, a selection of shops and a childcare centre. It comprises 6 residential blocks and features a multi-storey car park interconnected with a single-storey basement car park. A series of landscaped greenery at various levels terminates at an interesting sloped playground built into the side of the amenity building.

## **Landscape and Community**

Landscape spaces at SkyOasis @ Dawson offer varied communal amenities and are designed to be integrated with its surroundings.

An eco-deck on the second level functions as an extension of the Alexandra Canal Linear Park, providing spaces for enjoyment for those living within and around the estate. These amenities include a children's playground, slide terrace, adventure slopes and adult fitness stations.