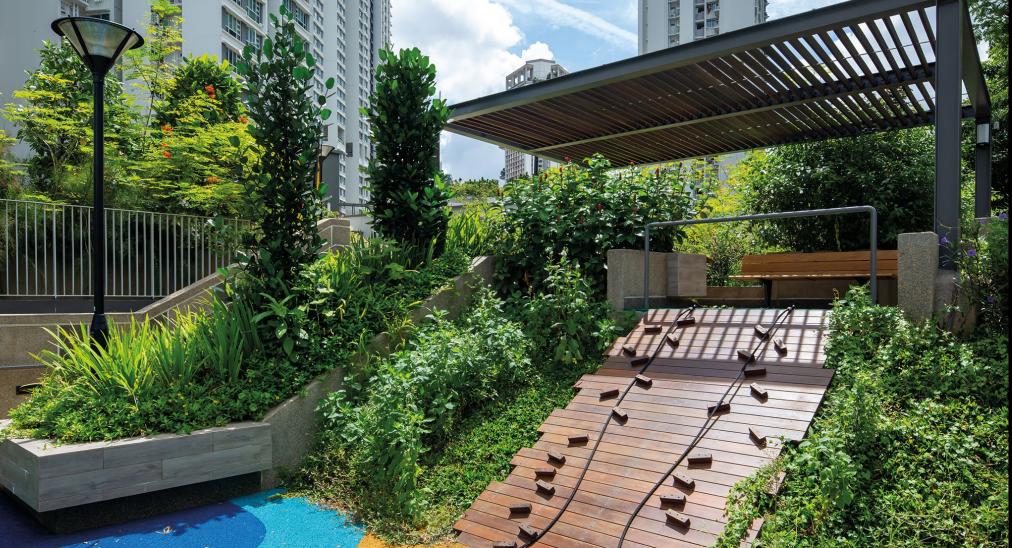

## **Landscape and Community**

Landscape spaces at SkyOasis @ Dawson offer varied communal amenities and are designed to be integrated with its surroundings.

An eco-deck on the second level functions as an extension of the Alexandra Canal Linear Park, providing spaces for enjoyment for those living within and around the estate. These amenities include a children's playground, slide terrace, adventure slopes and adult fitness stations.

A central lawn located between the residential blocks accommodates a variety of recreational and communal activities for social gatherings, such as a multi-generational playground, fitness stations, a jogging track, resting shelters, and pergolas. These amenities are surrounded by lush greenery to create a comfortable and pleasant setting.