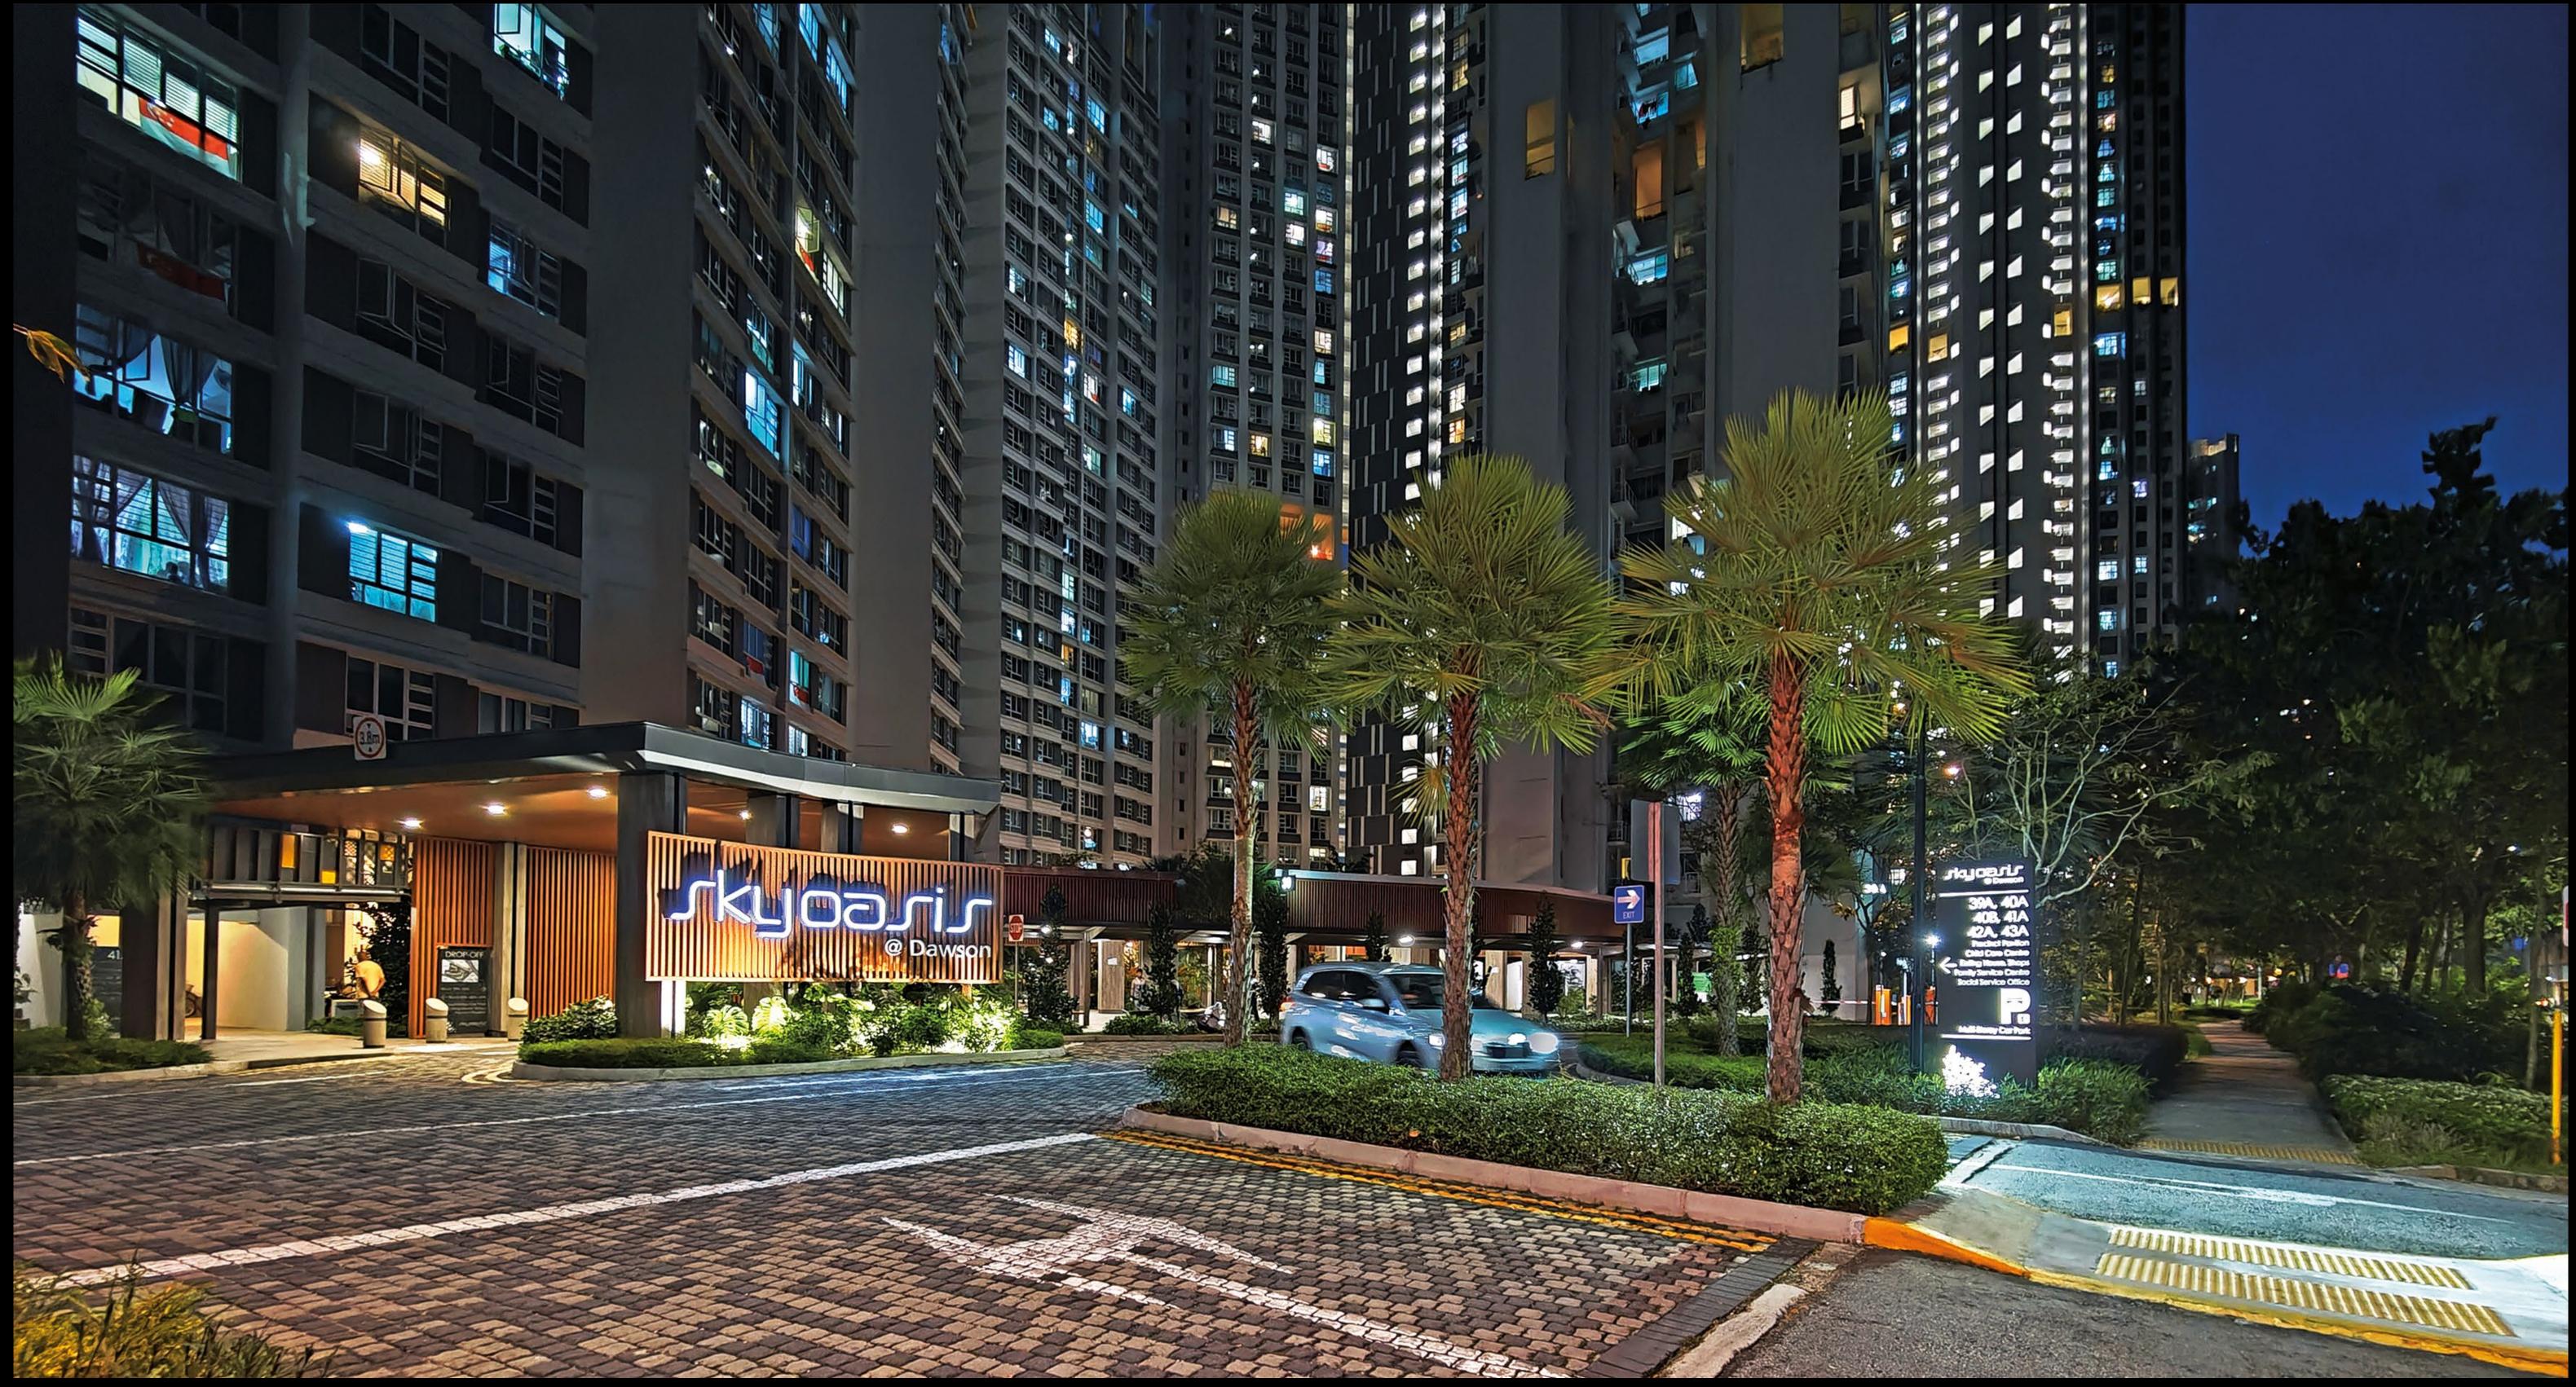

A central pedestrian throughfare sits atop the basement car park, providing clear segregation between vehicular and pedestrian circulation

An inviting entrance and drop-off porch that exudes a resort-like ambiance, welcoming residents to an oasis of calmness

A central pedestrian thoroughfare, flanked by a wide selection of shops, guide residents from the residential blocks to the linear park and public transport nodes. Meticulous detail is also given to the design and execution of ground-level spaces, such as pavilions and drop-off porches. The different levels within the development are integrated with play equipment to encourage play and exercise.