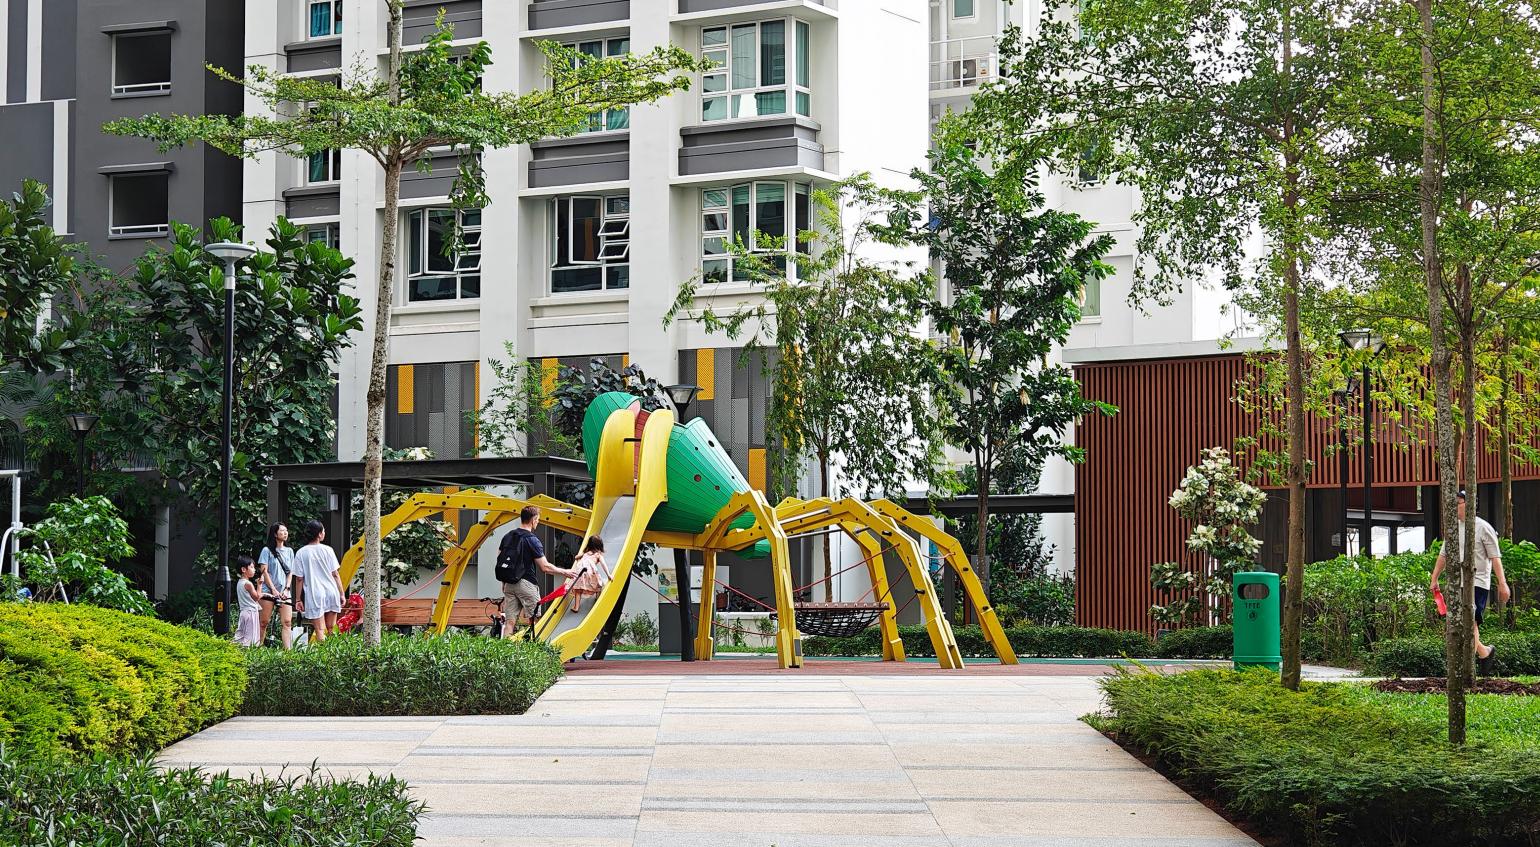

## **Landscape and Community**

Landscape spaces at SkyOasis @ Dawson offer varied communal amenities and are designed to be integrated with its surroundings.

An eco-deck on the second level functions as an extension of the Alexandra Canal Linear Park, providing spaces for enjoyment for those living within and around the estate. These amenities include a children's playground, slide terrace, adventure slopes and adult fitness stations.

A central lawn located between the residential blocks accommodates a variety of recreational and communal activities for social gatherings, such as a multi-generational playground, fitness stations, a jogging track, resting shelters, and pergolas. These amenities are surrounded by lush greenery to create a comfortable and pleasant setting.

iviaximising venicular-free thoroughtares for residents to access precinct's green spaces

Central lawn with insect-themed multi-generational playground

A community garden open to everyone, offering a therapeutic escape from the hustle and bustle Elevated timber boardwalk over rain garden of city life