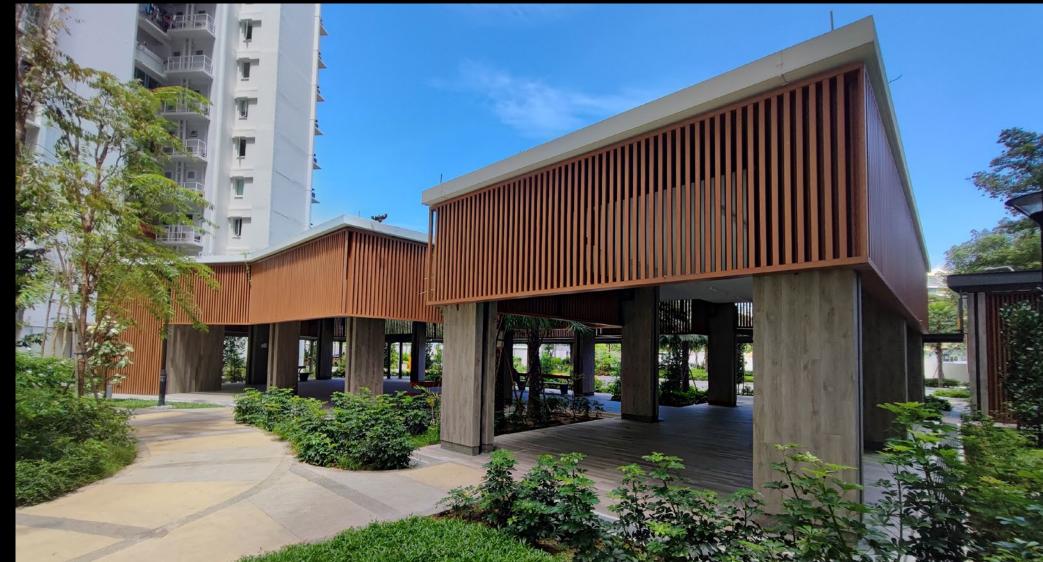

A central lawn located between the residential blocks accommodates a variety of recreational and communal activities for social gatherings, such as a multi-generational playground, fitness stations, a jogging track, resting shelters, and pergolas. These amenities are surrounded by lush greenery to create a comfortable and pleasant setting.

A central pedestrian thoroughfare, flanked by a wide selection of shops, guide residents from the residential blocks to the linear park and public transport nodes. Meticulous detail is also given to the design and execution of ground-level spaces, such as pavilions and drop-off porches. The different levels within the development are integrated with play equipment to encourage play and exercise.