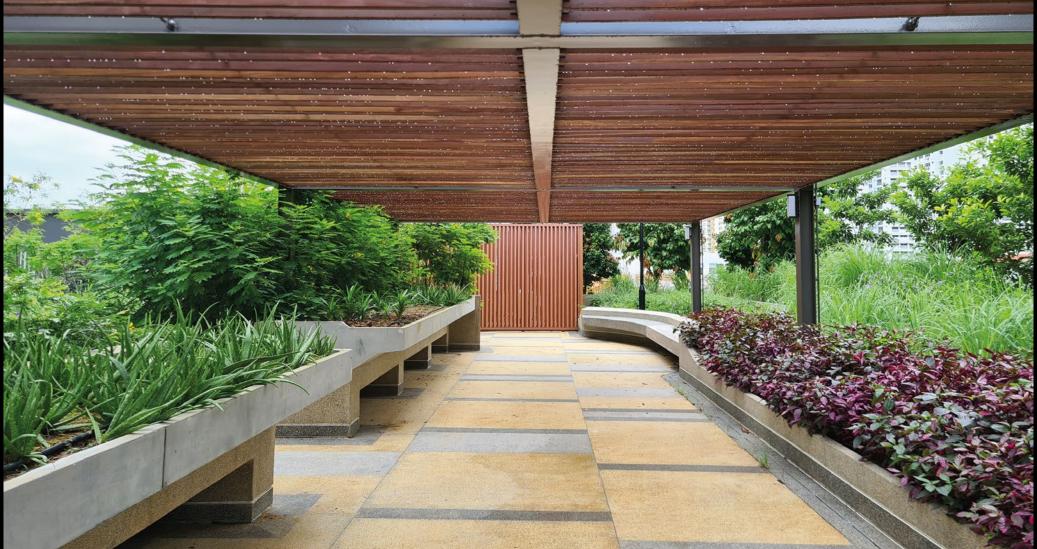

iviaximising venicular-free thoroughtares for residents to access precinct's green spaces

Central lawn with insect-themed multi-generational playground

A community garden open to everyone, offering a therapeutic escape from the hustle and bustle Elevated timber boardwalk over rain garden of city life

Intricate architectural details at precinct pavilion