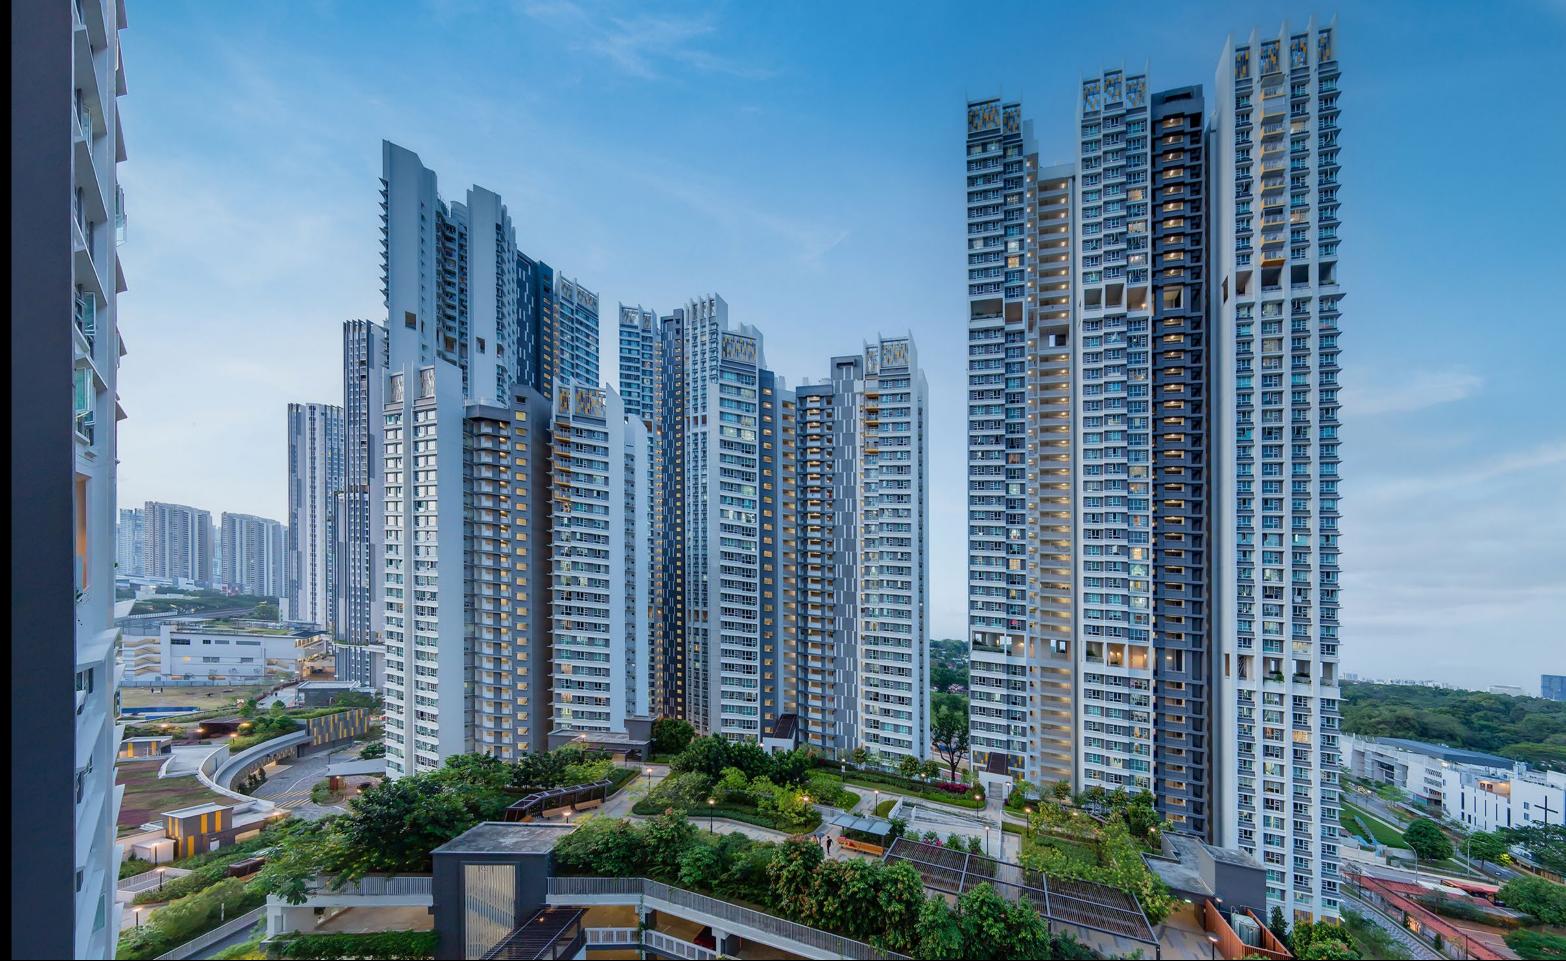

## **Project Overview**

SkyOasis @ Dawson is designed to seamlessly integrate the lush greenery from the adjacent Alexandra Canal Linear Park to enhance the quality of living for residents, offering them a serene environment filled with greenery. The development is envisioned as an urban oasis, which provides a peaceful and tranquil environment within the bustling city, allowing residents and visitors to escape from the hectic pace of urban life and find moments of relaxation and contemplation. Varying the height of blocks gives rise to an interesting and dynamic skyline.

The development offers a total of 1,192 residential units with convenient access to a range of amenities such as an eatery, a mini-mart, a selection of shops and a childcare centre. It comprises 6 residential blocks and features a multi-storey car park interconnected with a single-storey basement car park. A series of landscaped greenery at various levels terminates at an interesting sloped playground built into the side of the amenity building.

Residential blocks are designed with varying tower heights to break the monotony of the urban skyline, creating a welcoming urban relief with seamless connection with the linear park and its surroundings