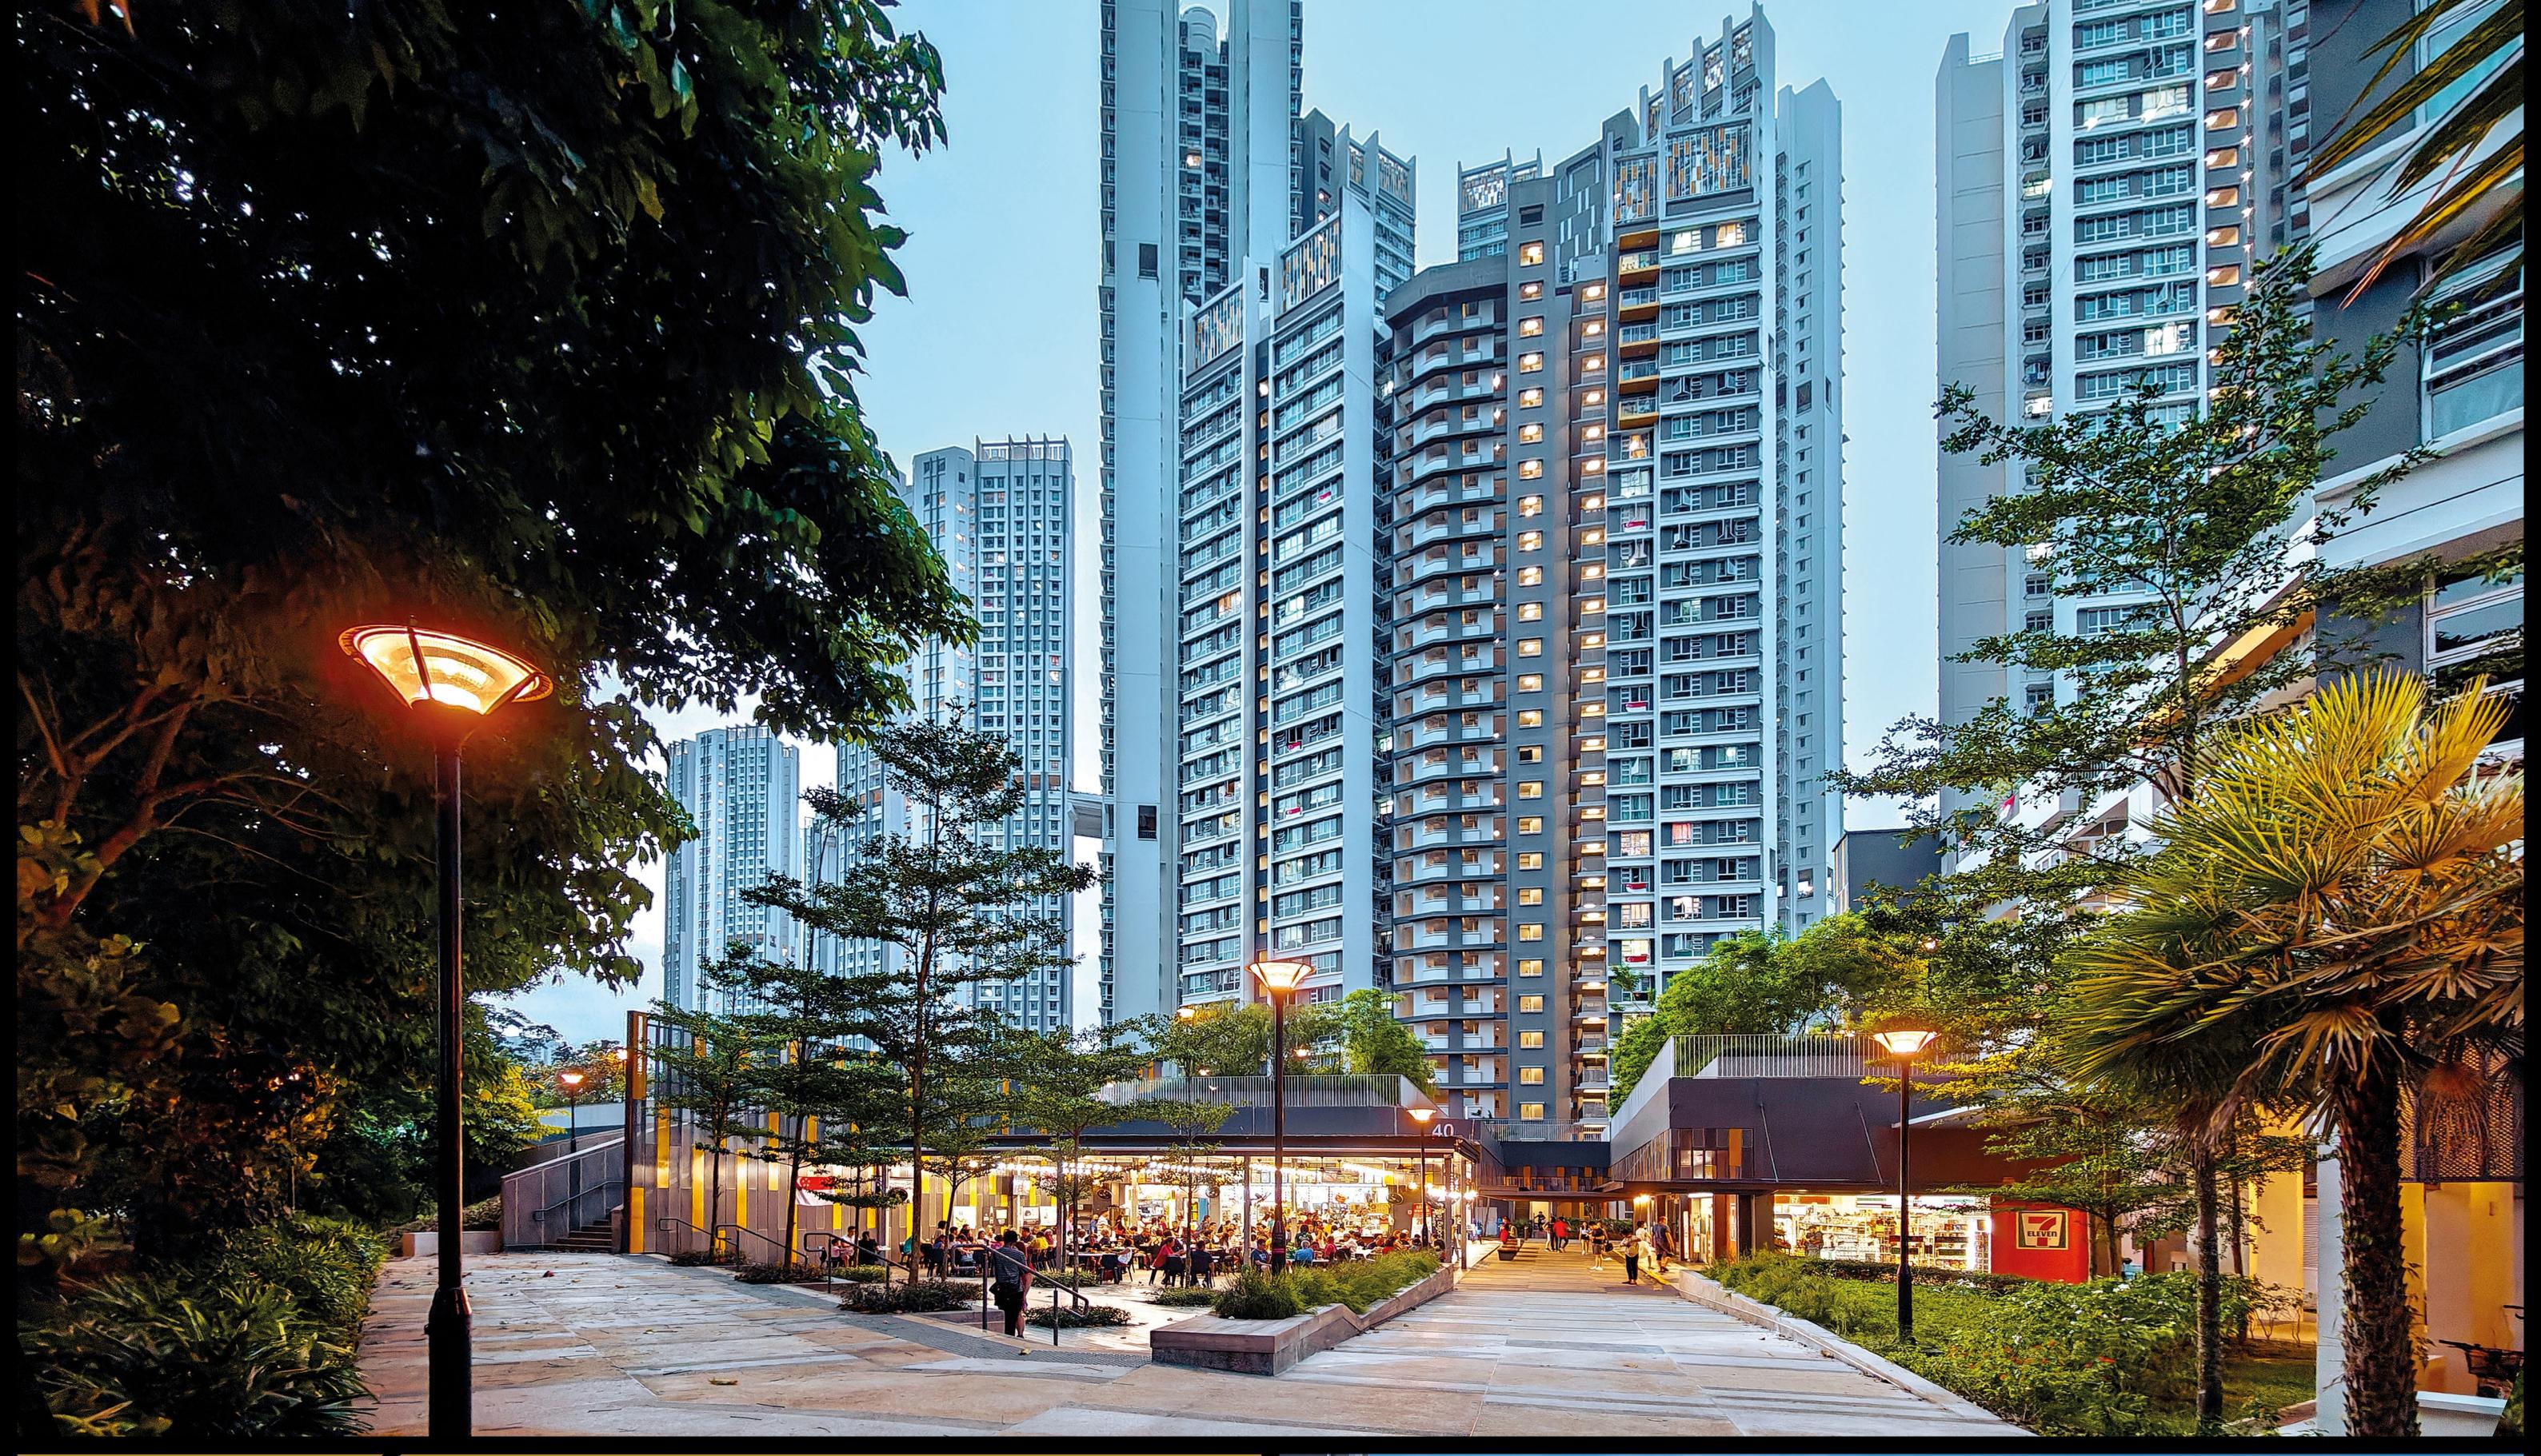

## **Project Overview**

SkyOasis @ Dawson is designed to seamlessly integrate the lush greenery from the adjacent Alexandra Canal Linear Park to enhance the quality of living for residents, offering them a serene environment filled with greenery. The development is envisioned as an urban oasis, which provides a peaceful and tranquil environment within the bustling city, allowing residents and visitors to escape from the hectic pace of urban life and find moments of relaxation and contemplation. Varying the height of blocks gives rise to an interesting and dynamic skyline.

The development offers a total of 1,192 residential units with convenient access to a range of amenities such as an eatery, a mini-mart, a selection of shops and a childcare centre. It comprises 6 residential blocks and features a multi-storey car park interconnected with a single-storey basement car park. A series of landscaped greenery at various levels terminates at an interesting sloped playground built into the side of the amenity building.

Residential blocks are designed with varying tower heights to break the monotony of the urban skyline, creating a welcoming urban relief with seamless connection with the linear park and its surroundings

A central pedestrian throughfare sits atop the basement car park, providing clear segregation between vehicular and pedestrian circulation

An inviting entrance and drop-off porch that exudes a resort-like ambiance, welcoming residents to an oasis of calmness

A central pedestrian thoroughfare, flanked by a wide selection of shops, guide residents from the residential blocks to the linear park and public transport nodes. Meticulous detail is also given to the design and execution of ground-level spaces, such as pavilions and drop-off porches. The different levels within the development are integrated with play equipment to encourage play and exercise.