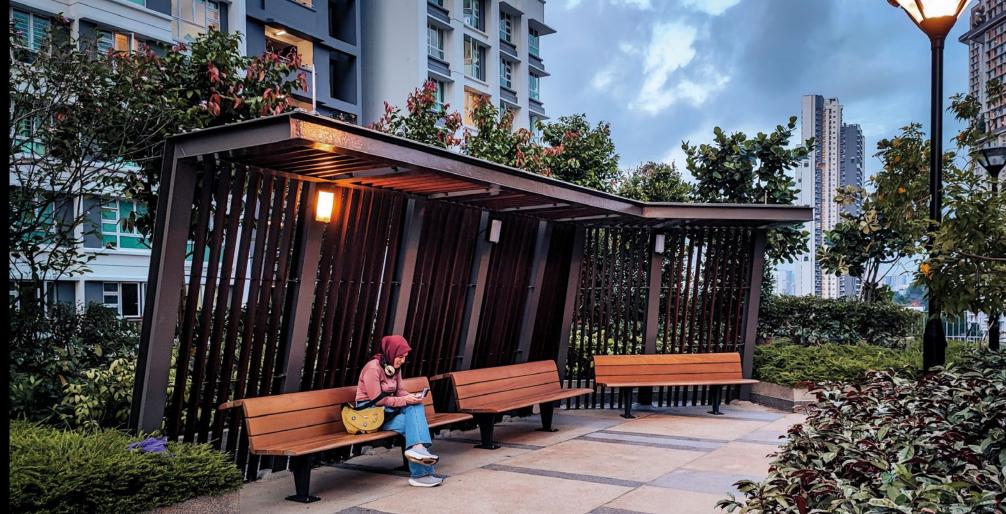

## **Landscape and Community**

Landscape spaces at SkyOasis @ Dawson offer varied communal amenities and are designed to be integrated with its surroundings.

An eco-deck on the second level functions as an extension of the Alexandra Canal Linear Park, providing spaces for enjoyment for those living within and around the estate. These amenities include a children's playground, slide terrace, adventure slopes and adult fitness stations.

A central lawn located between the residential blocks accommodates a variety of recreational and communal activities for social gatherings, such as a multi-generational playground, fitness stations, a jogging track, resting shelters, and pergolas. These amenities are surrounded by lush greenery to create a comfortable and pleasant setting.